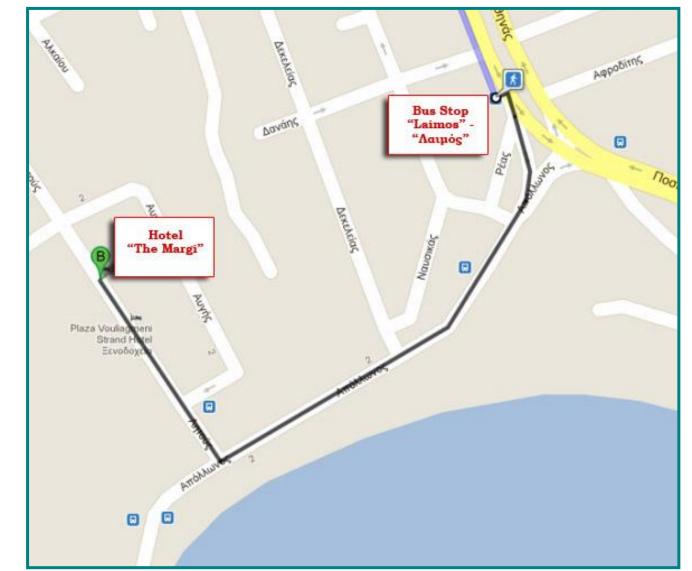

**ii. From the Syntagma Square (City Center):** From Syntagma Sq. get the **E22 bus line** and get off at the **Bus Stop "LAIMOS"**. From the Bus Station Laimos you need just to walk 10-15 min. until the Hotel. Walk staight to Poseidonos Str and turn right on the second street "Apollpnos". Then on the third corner turn right to Litous street. Approximately time 1h 30min.