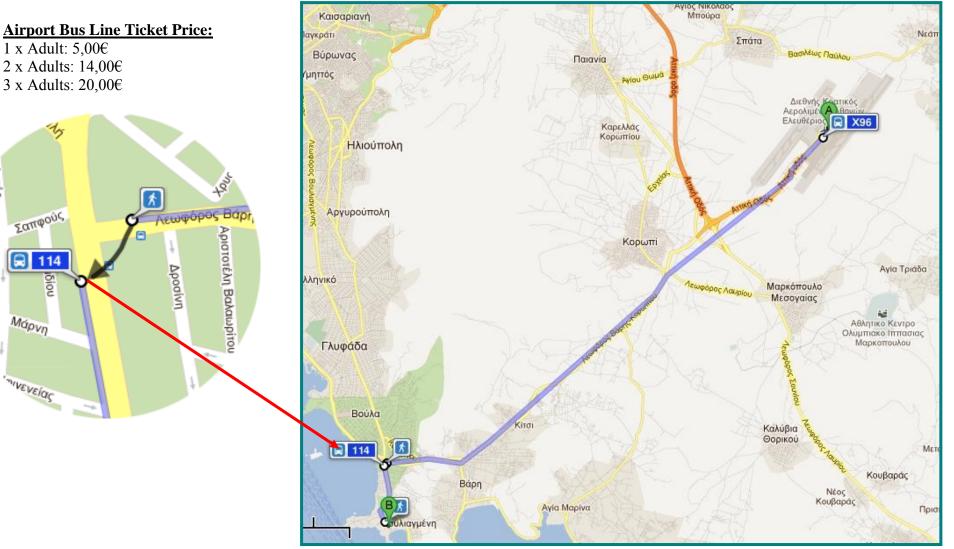

#### a) By Public Transportation:

i. From the Airport: Take the Bus Line X96, get off at Bus Stop " $\Pi H \Gamma A \Delta A K I A$ ", cross "Athinas Avenue –  $\Lambda \epsilon \omega \varphi \delta \rho \circ \varsigma A \theta \eta v \delta \varsigma$ " and walk to the first stop " $\Pi H \Gamma A \Delta A K I A$ ", from there you need to take the Bus Line 114 and get off at the Bus Stop "BAKXOY" which is located at Litous Str. Walk towards to 11 Litous Str.

#### E22 Timetable and Bus Stops: <u>http://www.oasa.gr/xmap.php?id=pe22&lang=en</u>

Regular Bus Line Ticket Price: Single: 1,40 € 24h-Daily Ticket: 4,00€ Weekly: 14,00€

#### **Important Info:**

Purchased tickets are valid for 90 min. after validation and can be used for several journeys in all means of public transport in Athens including metro, buses, trolleybuses and trams (excluding the directions to/from the airport). Passengers must validate their tickets at the machines at the entrance to the station from which the journey starts. Don't valid your ticket more than one time. The **Map** below will help you to find the direction that you need to take.